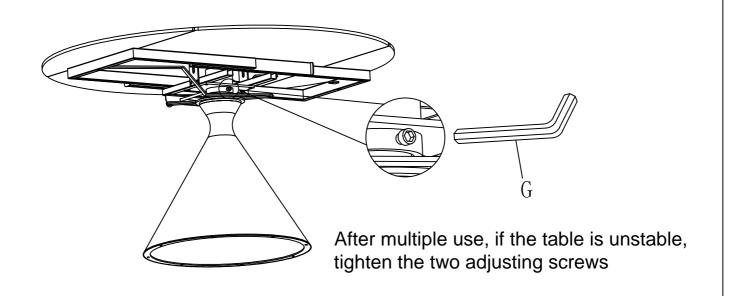

Sketch

Qty

Finish:

made in china

After installation, the table is not smooth, the screw under the platform can be adjusted.

## ASSEMBLY INSTRUCTION

Attention! After assembled, if the top not flat, please loosen the screw and adjust the nuts till it's flat.