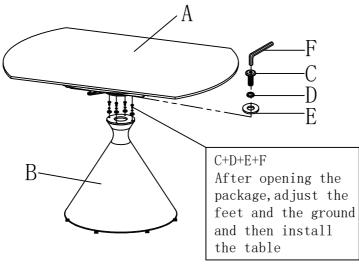

Sketch

Qty

Finish:

made in china

After installation, the table is not smooth, the screw under the platform can be adjusted.

## ASSEMBLY INSTRUCTION

Attention! After assembled, if the top not flat, please loosen the screw and adjust the nuts till it's flat.