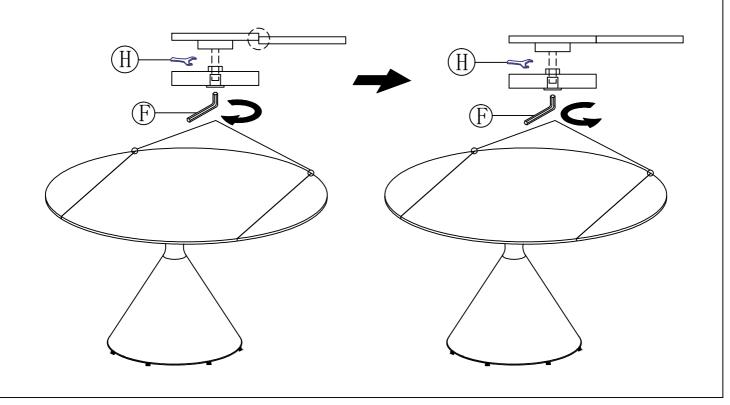

Sketch

Qty

Finish:

made in china

After installation, the table is not smooth, the screw under the platform can be adjusted.

## ASSEMBLY INSTRUCTION

Attention! After assembled, if the top not flat, please loosen the screw and adjust the nuts till it's flat.