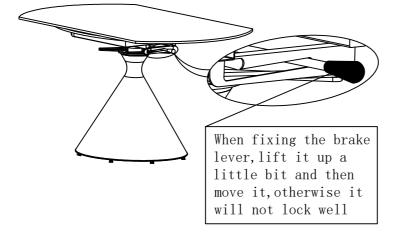

Sketch

Qty

Finish:

made in china

After installation, the table is not smooth, the screw under the platform can be adjusted.

## ASSEMBLY INSTRUCTION

Attention! After assembled, if the top not flat, please loosen the screw and adjust the nuts till it's flat.