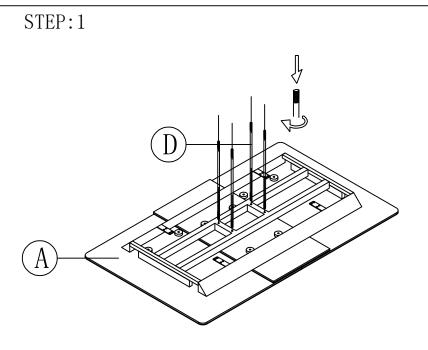

Please follow the assembly instructions closely when proceeding to assemble your new product.

| Part list     |             |        |          |          |
|---------------|-------------|--------|----------|----------|
| NO.           | Description | Sketch |          | Quantity |
| A             | Table Top   |        |          | 1pc      |
| В             | Table Leg   |        |          | 1pc      |
| С             | Table Leg   |        |          | 1pc      |
|               |             |        |          |          |
| Hardware list |             |        |          |          |
| NO.           | Description | Sketch | Size     | Quantity |
| D             | Bolt        |        | M8*650mm | 4pc      |
| Е             | Nut         | 9      | M8*25mm  | 4pc      |
| F             | Allen Key   |        | 5mm      | 1pc      |