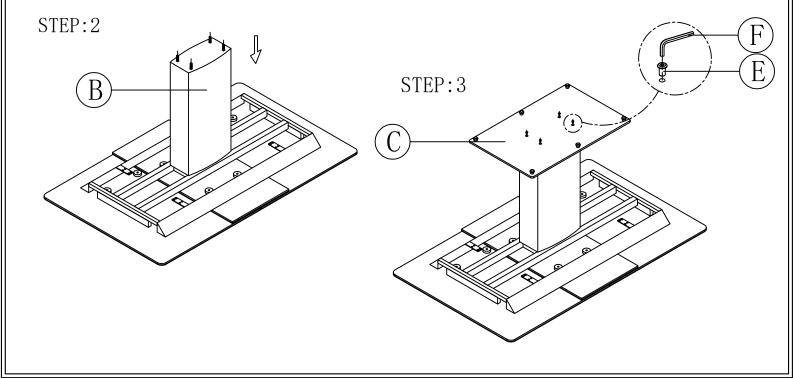

Please follow the assembly instructions closely when proceeding to assemble your new product.

| Part list     |             |        |          |          |
|---------------|-------------|--------|----------|----------|
| NO.           | Description | Sketch |          | Quantity |
| A             | Table Top   |        |          | 1pc      |
| В             | Table Leg   |        |          | 1pc      |
| С             | Table Leg   |        |          | 1pc      |
|               |             |        |          |          |
| Hardware list |             |        |          |          |
| NO.           | Description | Sketch | Size     | Quantity |
| D             | Bolt        |        | M8*650mm | 4pc      |
| Е             | Nut         | 9      | M8*25mm  | 4pc      |
| F             | Allen Key   |        | 5mm      | 1pc      |