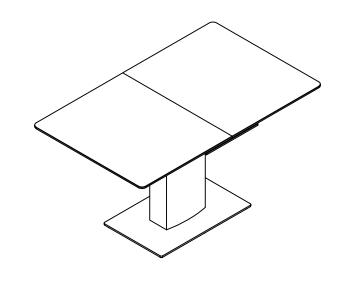

## **ASSEMBLY INSTRUCTION**

Model: PAV-7136

Description: Pavoni Black Matt Extending Dining Table

STEP:5

Finish: