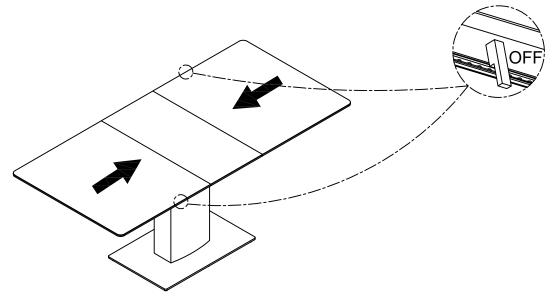

## **ASSEMBLY INSTRUCTION**

Model: PAV-7136

Description: Pavoni Black Matt Extending Dining Table

STEP:5

Finish: