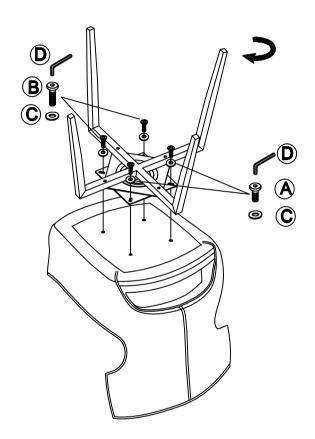

## Step1:

|--|

| NO. | Description | Sketch | Quantity |
|-----|-------------|--------|----------|
| 1   | Chair Seat  |        | 1рс      |
| 2   | ChairFrame  |        | 1рс      |

## HARDWARE LIST:

| NO. | Description | Sketch | Size    | Quantity |  |
|-----|-------------|--------|---------|----------|--|
| Α   | Bolt        |        | M6x15mm | 2pcs     |  |
| В   | Bolt        |        | M6x25mm | 2pcs     |  |
| С   | Flat washer | 0      | ф16x6mm | 4pcs     |  |
| D   | Allen key   |        | M4      | 1pc      |  |