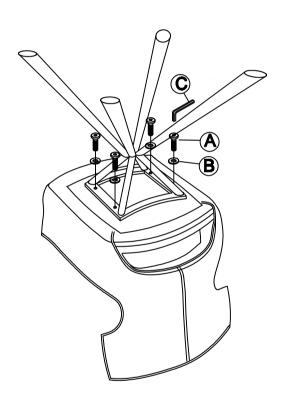

# Step1:

#### HARDWARE LIST:

| NO. | Description | Sketch | Size    | Quantity |
|-----|-------------|--------|---------|----------|
| А   | Bolt        |        | M6x25mm | 4pcs     |
| В   | Flat washer | 0      | ф16x6mm | 4pcs     |
| С   | Allen key   |        | M4      | 1pc      |