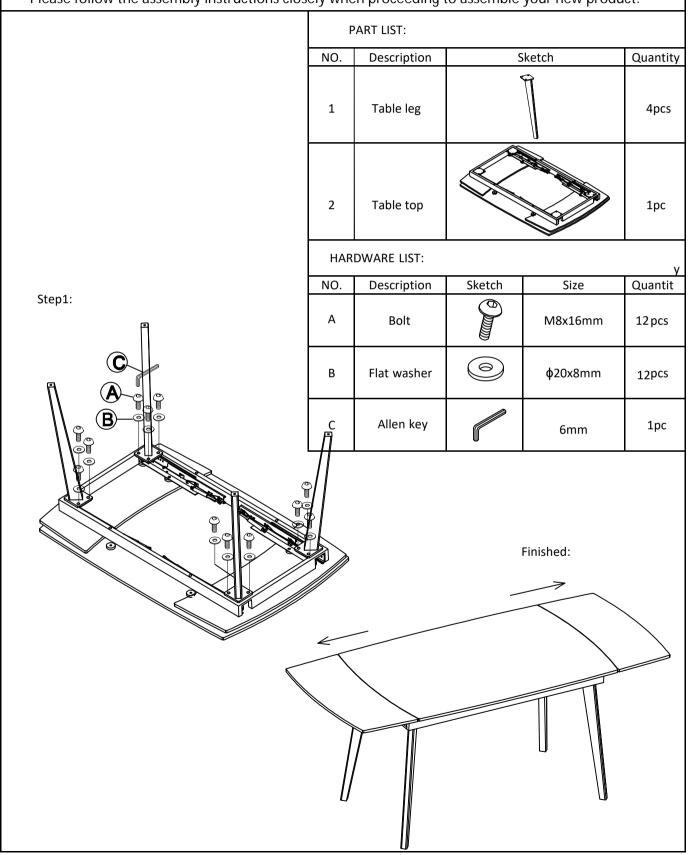

## ASSEMBLY INSTRUCTION

ITEM CODE: VER-6351 DESC: Verdi Matte Grey Ceramic Extending Dining Table - 120-180cm

Thank you for purchasing this Torelli product. Every effort has been taken to ensure your product arrives in the best condition and to your complete satisfaction. Before you begin to assemble your new furniture, please check to ensure that you have received all assembly fittings and hardware as indicated on this assembly instructions as parts may have become dislodged during delivery.

Please follow the assembly instructions closely when proceeding to assemble your new product.