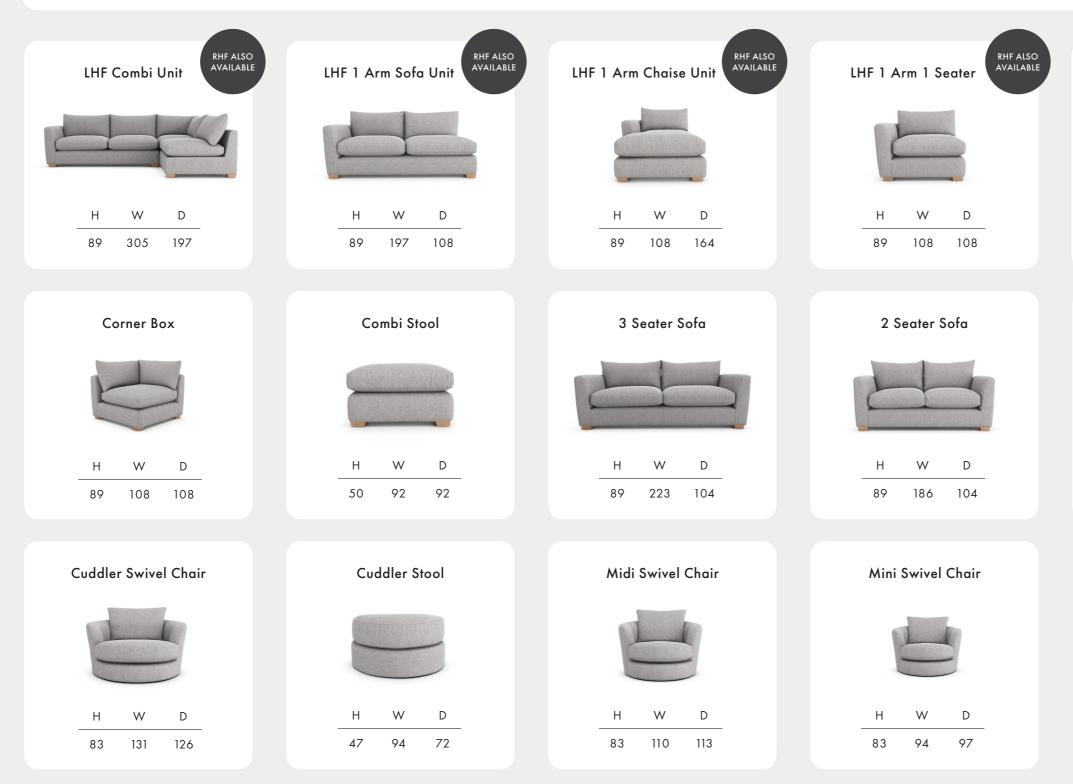

Dimensions shown in cm. H = height, W = width, D = depth

\_\_\_\_|

UK, this sofa is made to last.

that includes x2 large, x2

Snuggler Chair

\_\_\_\_ |