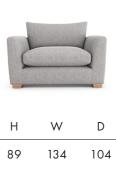

Dimensions shown in cm. H = height, W = width, D = depth

\_\_\_\_|

UK, this sofa is made to last.

that includes x2 large, x2

Snuggler Chair

\_\_\_\_ |