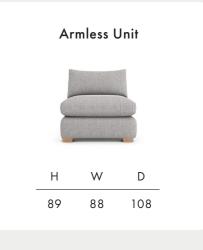

Dimensions shown in cm. H = height, W = width, D = depth

\_\_\_\_|

UK, this sofa is made to last.

that includes x2 large, x2

Snuggler Chair

\_\_\_\_ |