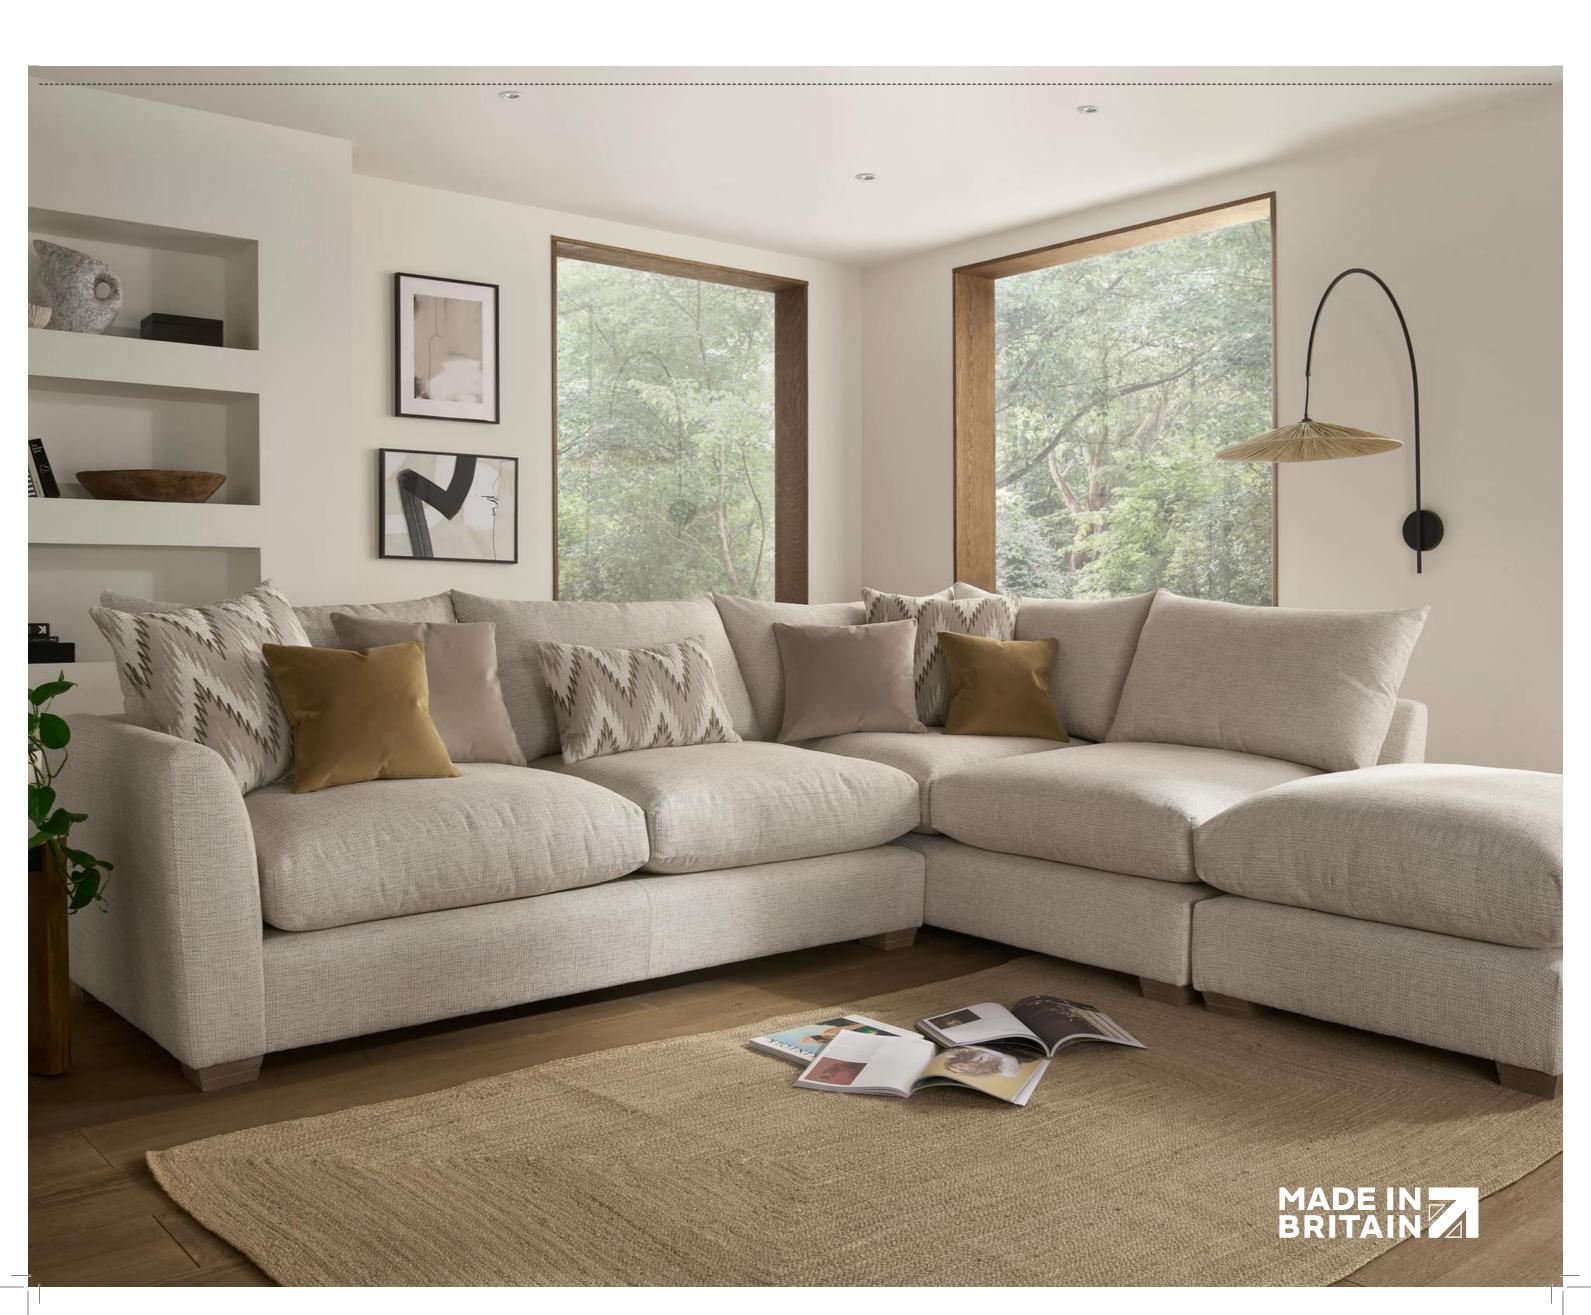

| Timber Frame     | Sturdy and reliable, this hardwood frame is made with sustainably sourced timber. Put together by skilled craftsmen, by hand in the UK                                                                                            |
|------------------|-----------------------------------------------------------------------------------------------------------------------------------------------------------------------------------------------------------------------------------|
| Seat Cushions    | Choose from two cosy seat cushion options:                                                                                                                                                                                        |
|                  | Fibre, cloud-like and squishy, with a soft sit that invites you to sink in.                                                                                                                                                       |
|                  | Foam, that bounces back for an ultra low maintenance sit, and a comfortable cocoon of support.                                                                                                                                    |
| Feet             | Available in shades Walnut, Weathered Oak (wood) & Chrome (metal).                                                                                                                                                                |
| Scatter Cushions | Soft and inviting, our duck feather scatter cushions are 100% responsibly sourced. You can purchase these individually, or as a pack th<br>medium, x2 small and a bolster. Simply choose a fabric <b>per pair</b> from this book. |