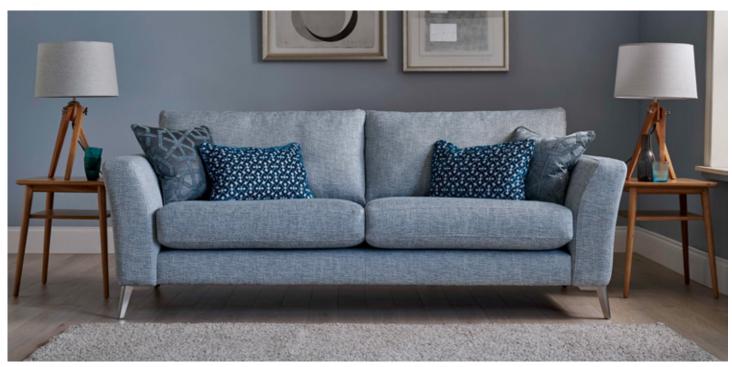

## Clean and Elegant look with irresistible comfort...

A suite with smart contemporary details and generous cushions which encapsulates the distinctively inviting look. Available in an extensive range of luxury fabrics and accents including Aqua Clean.

- Available in extensive range of sofa and chair options
- Fully reversible fibre wrapped seat cushions
- Frames assembly guaranteed for 25 years
- Feet available in Brushed metal, Smoke or Lightwood
- Feather filled lumbar and scatter cushions
- Hollow pocketed fibre constructed backs
- Seats sprung by high gauge serpentine springs
- Backs supported by elasticated tensioned webbing