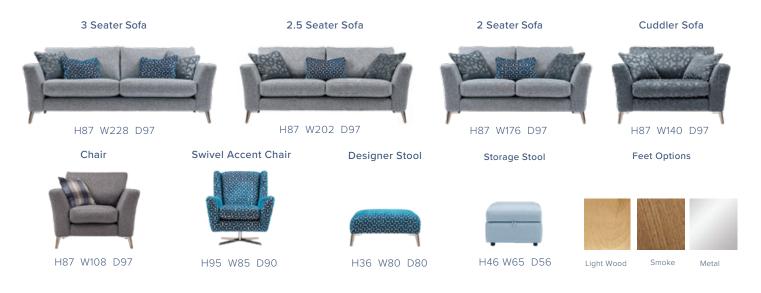

- Available in extensive range of sofa and chair options
- Fully reversible fibre wrapped seat cushions
- Frames assembly guaranteed for 25 years
- Feet available in Brushed metal, Smoke or Lightwood
- Feather filled lumbar and scatter cushions
- Hollow pocketed fibre constructed backs
- Seats sprung by high gauge serpentine springs
- Backs supported by elasticated tensioned webbing