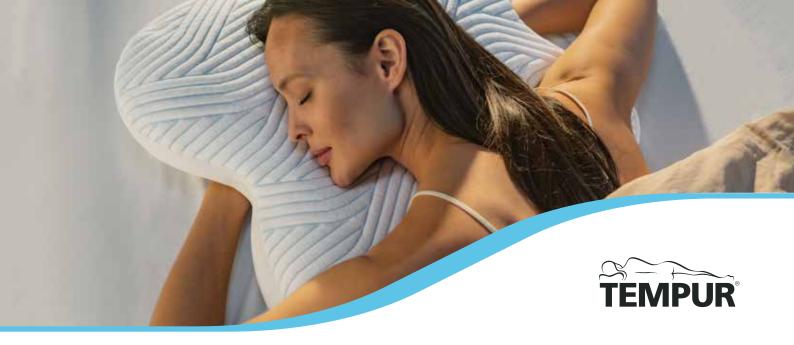

## A HUGGABLE COOLING PILLOW SPECIALLY DESIGNED TO ELEVATE YOUR SHOULDERS TO RELIEVE PRESSURE

The TEMPUR Ombracio SmartCool™ pillow gives you tailored support and cooling comfort. Born from NASA technology and perfected for sleep, the Ombracio pillow is made from TEMPUR® Material. Inside, billions of ultrasensitive cells precisely adapt to your natural curvature for comforting pressure relief. Our innovative SmartCool™ Technology cover is cool-to-the-touch and absorbs excess heat to keep you feeling cool and fresh, from the moment you lie down. Ideal for front sleepers and pillow huggers, its distinct four-notch cloverleaf shape works in natural harmony with your body, gently elevating your shoulders for optimum comfort, support and breathability. Find the perfect balance of comfort and support, as you enjoy true, restful sleep.

# **SLEEP POSITION**

The TEMPUR Ombracio™ pillow is ideal for front sleepers and pillow huggers. If that is your preferred sleep position, the TEMPUR Ombracio™ pillow could be perfect for you.