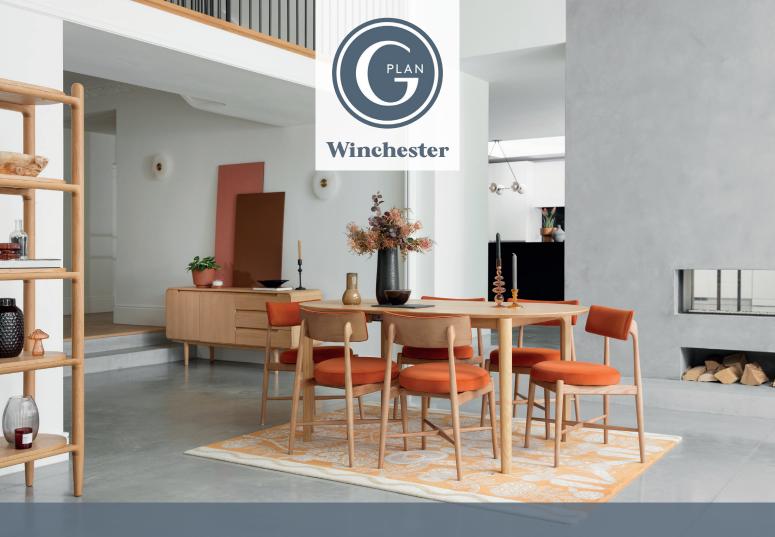

## Minchester Dining

Winchester Dining is a modern understated collection made using beautiful light oak with a meticulous level of craftsmanship.

The elegantly designed contemporary dining tables have the capability to extend and comfortably seat additional guests when required.

The extension leaves are cleverly stored within the table and effortlessly unfold using a butterfly mechanism.

Complemented by a contemporary take on the G-Plan Fresco chair, this collection exudes a modern and stylish charm.

In keeping with G-Plans heritage the Winchester collection offers a complete room set of sideboard, bookcase and occasional pieces.