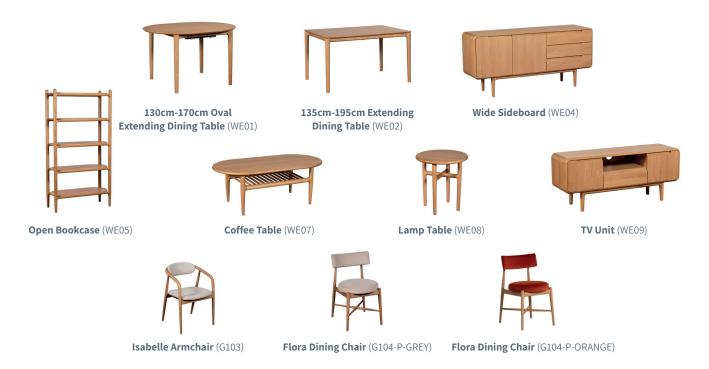

## Winchester

|                                                | Н      | W      | D      |
|------------------------------------------------|--------|--------|--------|
| All dimensions in cm                           |        |        |        |
| 130cm-170cm Oval Extending Dining Table (WE01) | 77cm   | 130cm  | 100cm  |
| 135cm-195cm Extending Dining Table (WE02)      | 77cm   | 135cm  | 90cm   |
| Wide Sideboard (WE04)                          | 75cm   | 160cm  | 45cm   |
| Open Bookcase (WE05)                           | 182cm  | 95.5cm | 39cm   |
| Coffee Table (WE07)                            | 44.5cm | 120cm  | 60cm   |
| Lamp Table (WE08)                              | 47.5cm | 44cm   | 44cm   |
| TV Unit (WE09)                                 | 55cm   | 130cm  | 40cm   |
| Isabelle Chair (G103) Seat height 46cm         | 76cm   | 53cm   | 55cm   |
| Flora Chair (G104) Seat height 48cm            | 77cm   | 47cm   | 49.5cm |

## Winchester PRODUCT RANGE

Please note that colours/finishes shown are intended as a guide only. Product information correct at time of publication. We have a policy of continuous product development and reserves the right to change any product and specifications given in this brochure.