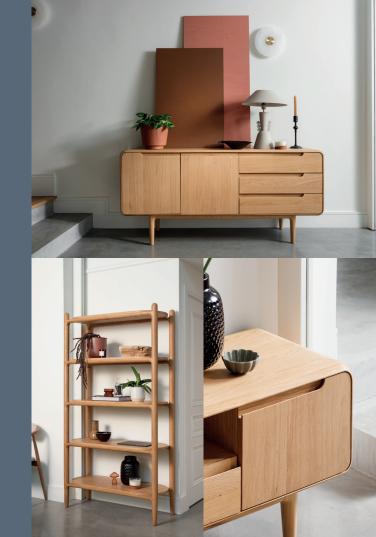

In keeping with G-Plans heritage the Winchester collection offers a complete room set of sideboard, bookcase and occasional pieces.