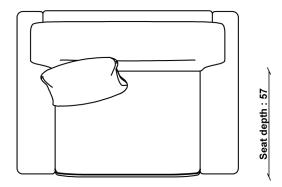

In-house design

**COUNTRY OF ORIGIN** 

UK

PRODUCT DIMENSIONS

Width: 137cm Depth: 100cm Height: 96cm

**SEAT HEIGHT** 

52cm

**SEAT DEPTH** 

57cm

ARM HEIGHT

66cm

**SEAT WIDTH ARM TO ARM** 

89cm

PACKAGED DIMENSIONS

W 89 x L 17.5 x H 31 (CM). 4.2kg

**UNPACKED WEIGHT** 

## **34441 SANDFORD SNUGGLER**

TECHNICAL DRAWING - All dimensions in cm

ercol