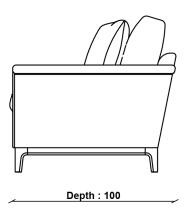

In-house design

**COUNTRY OF ORIGIN** 

UK

PRODUCT DIMENSIONS

Width: 137cm Depth: 100cm Height: 96cm

**SEAT HEIGHT** 

52cm

**SEAT DEPTH** 

## **34441 SANDFORD SNUGGLER**

TECHNICAL DRAWING - All dimensions in cm

ercol