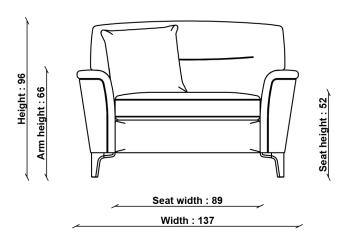

In-house design

**COUNTRY OF ORIGIN** 

UK

PRODUCT DIMENSIONS

Width: 137cm Depth: 100cm Height: 96cm

**SEAT HEIGHT** 

52cm

**SEAT DEPTH** 

57cm

ARM HEIGHT

66cm

**SEAT WIDTH ARM TO ARM** 

89cm

PACKAGED DIMENSIONS

W 89 x L 17.5 x H 31 (CM). 4.2kg

**UNPACKED WEIGHT** 

## **34441 SANDFORD SNUGGLER**

TECHNICAL DRAWING - All dimensions in cm

ercol