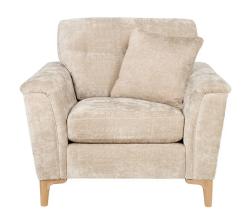

## 34441 SANDFORD SNUGGLER

Enjoy sinking into the comfort of the Sandford Snuggler. The Snuggler is a small sofa ideal for compact spaces, with the shape of the arms enhanced by piping. Including two scatter cushions filled with soft plush feathers. Available in the Casa collection of fabrics.