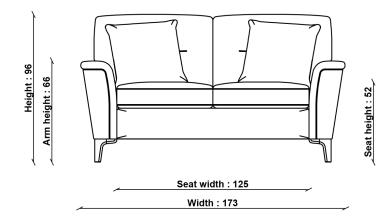

CONSTRUCTION Solid Ash Feet

FINISHES AVAILABLE

Oak on Ash

FABRIC COLLECTION Casa collection

DESIGNED BY

In-house design

COUNTRY OF ORIGIN

**PRODUCT DIMENSIONS** Width: 173cm Depth: 100cm Height: 96cm

**SEAT HEIGHT** 52cm

**SEAT DEPTH** 57cm

ARM HEIGHT

SEAT WIDTH ARM TO ARM 125cm PACKAGED DIMENSIONS

W 103 x L 88 x H 176 (CM). 53.4kg W 89 x L 17.5 x H 31 (CM). 4.2kg

**UNPACKED WEIGHT** 53.5kg

**ASSEMBLY** Partial Assembly - legs