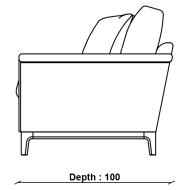

CONSTRUCTION Solid Ash Feet

FINISHES AVAILABLE

Oak on Ash

FABRIC COLLECTION Casa collection

DESIGNED BY

In-house design

COUNTRY OF ORIGIN

**PRODUCT DIMENSIONS** Width: 173cm Depth: 100cm Height: 96cm