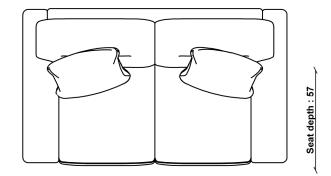

**SEAT HEIGHT** 52cm

**SEAT DEPTH** 57cm

ARM HEIGHT

SEAT WIDTH ARM TO ARM 125cm PACKAGED DIMENSIONS

W 103 x L 88 x H 176 (CM). 53.4kg W 89 x L 17.5 x H 31 (CM). 4.2kg

**UNPACKED WEIGHT** 53.5kg

**ASSEMBLY** Partial Assembly - legs