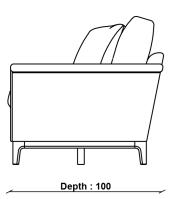

In-house design

**COUNTRY OF ORIGIN** 

UK

PRODUCT DIMENSIONS

Width: 226cm Depth: 100cm Height: 96cm

**SEAT HEIGHT** 

52cm

**SEAT DEPTH** 