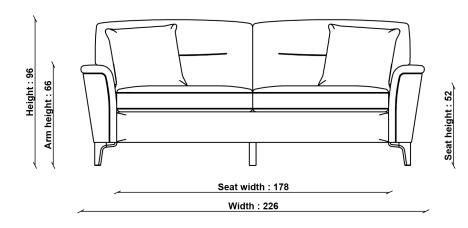

In-house design

**COUNTRY OF ORIGIN** 

UK

PRODUCT DIMENSIONS

Width: 226cm Depth: 100cm Height: 96cm

**SEAT HEIGHT** 

52cm

**SEAT DEPTH** 

57cm

**ARM HEIGHT** 

66cm

**SEAT WIDTH ARM TO ARM** 

178cm

PACKAGED DIMENSIONS

W 103 x L 88 x H 229 (CM). 64.7kg W 89 x L 17.5 x H 31 (CM). 4.2kg

**UNPACKED WEIGHT** 