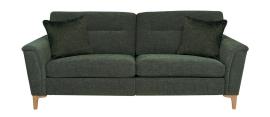

## 34444 SANDFORD LARGE SOFA

The Sandford large sofa is perfect for relaxing on or for entertaining. The gently outward rounded arms accompany the fluid organic curved legs, showing ercol's craftsmanship. Choose your upholstery from the Casa collection of fabrics with a variety of colours and textures to match your room, includes two scatter cushions.