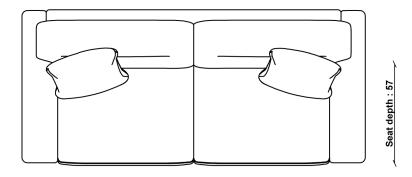

57cm

**ARM HEIGHT** 

66cm

**SEAT WIDTH ARM TO ARM** 

178cm

PACKAGED DIMENSIONS

W 103 x L 88 x H 229 (CM). 64.7kg W 89 x L 17.5 x H 31 (CM). 4.2kg

**UNPACKED WEIGHT** 