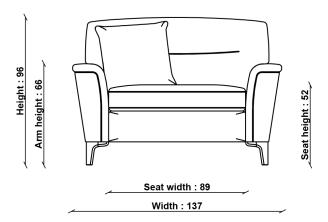

In-house design

**COUNTRY OF ORIGIN** 

UK

PRODUCT DIMENSIONS

Width: 137cm Depth: 100-143cm Height: 96cm

**SEAT HEIGHT** 

52cm

SEAT DEPTH

57cm

ARM HEIGHT

66cm

SEAT WIDTH ARM TO ARM

89cm

PACKAGED DIMENSIONS

W 89 x L 17.5 x H 31 (CM). 4.2kg

**UNPACKED WEIGHT** 

## 34441P SANDFORD MOTION LOUNGER SNUGGLER

TECHNICAL DRAWING - All dimensions in cm

ercol