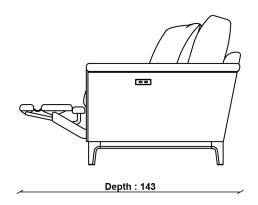

In-house design

**COUNTRY OF ORIGIN** 

UK

PRODUCT DIMENSIONS

Width: 137cm Depth: 100-143cm Height: 96cm

**SEAT HEIGHT** 

52cm

SEAT DEPTH

## 34441P SANDFORD MOTION LOUNGER SNUGGLER

TECHNICAL DRAWING - All dimensions in cm

ercol