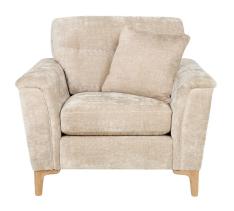

## 34441P SANDFORD MOTION LOUNGER SNUGGLER

Enjoy sinking into the comfort of the Sandford Snuggler. The touch sensitive power recliner seamlessly lifts your feet at the touch of a button and has the added benefit of an integrated USB charger. The Snuggler is a small sofa ideal for compact spaces, with the shape of the arms enhanced by piping. Including two scatter cushions filled with soft plush feathers. Available in the Casa collection of fabrics.