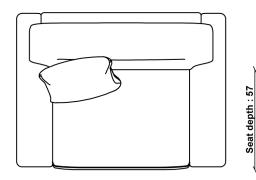

57cm

ARM HEIGHT

66cm

SEAT WIDTH ARM TO ARM

89cm

PACKAGED DIMENSIONS

W 89 x L 17.5 x H 31 (CM). 4.2kg

**UNPACKED WEIGHT** 

## 34441P SANDFORD MOTION LOUNGER SNUGGLER

TECHNICAL DRAWING - All dimensions in cm

ercol