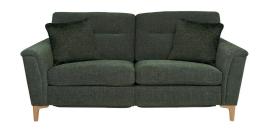

## 34443P SANDFORD MOTION LOUNGER MEDIUM SOFA

The medium Sandford sofa gives any room a contemporary look, with the reclining sofa only having the footrest lifting meaning you can have the sofa close to the back of the wall, so you won't need to compromise on space. Also, there is an integrated USB port. The curved solid ash feet, are inspired by our Romana collection meaning these collections can be used side by side. Choose fabric from our Casa Collection for your armchair and two scatter cushions.