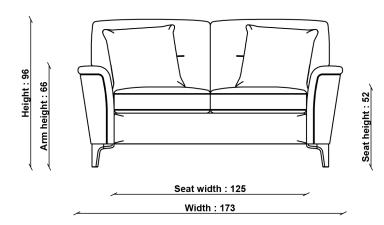

In-house design

**COUNTRY OF ORIGIN** 

UK

PRODUCT DIMENSIONS

Width: 173cm Depth: 100-143cm Height: 96cm

**SEAT HEIGHT** 

52cm

**SEAT DEPTH** 

57cm

**ARM HEIGHT** 

66cm

**SEAT WIDTH ARM TO ARM** 

125cm

PACKAGED DIMENSIONS

W 103 x L 88 x H 176 (CM). 68.4kg W 89 x L 17.5 x H 31 (CM). 4.2kg

**UNPACKED WEIGHT** 

## 34443P SANDFORD MOTION LOUNGER MEDIUM SOFA

TECHNICAL DRAWING - All dimensions in cm

ercol