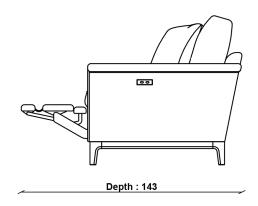

In-house design

**COUNTRY OF ORIGIN** 

UK

PRODUCT DIMENSIONS

Width: 173cm Depth: 100-143cm Height: 96cm

**SEAT HEIGHT** 

52cm

**SEAT DEPTH** 

## 34443P SANDFORD MOTION LOUNGER MEDIUM SOFA

TECHNICAL DRAWING - All dimensions in cm

ercol