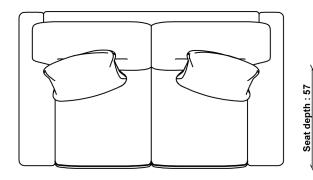

57cm

**ARM HEIGHT** 

66cm

**SEAT WIDTH ARM TO ARM** 

125cm

PACKAGED DIMENSIONS

W 103 x L 88 x H 176 (CM). 68.4kg W 89 x L 17.5 x H 31 (CM). 4.2kg

**UNPACKED WEIGHT** 

## 34443P SANDFORD MOTION LOUNGER MEDIUM SOFA

TECHNICAL DRAWING - All dimensions in cm

ercol