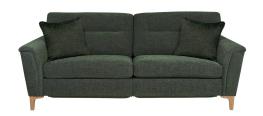

## 34444P SANDFORD MOTION LOUNGER LARGE SOFA

The Sandford large sofa is perfect for relaxing on or for entertaining. With a smooth footrest mechanism allowing you to put your feet up with ease. The gently outward rounded arms complement the curved ash legs, showing ercol's skill. The sofa includes a USB port allowing you to easily charge any device. Choose your upholstery from the Casa collection of fabrics with a variety of colours and textures to match your room, including two scatter cushions.