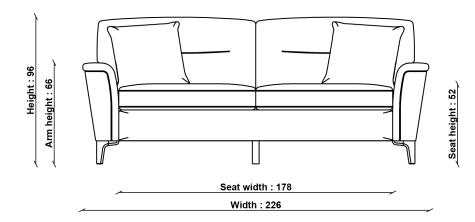

In-house design

**COUNTRY OF ORIGIN** 

UK

PRODUCT DIMENSIONS

Width: 226cm Depth: 100-143cm Height: 96cm

**SEAT HEIGHT** 

52cm

SEAT DEPTH

57cm

**ARM HEIGHT** 

66cm

SEAT WIDTH ARM TO ARM

178cm

PACKAGED DIMENSIONS

W 103 x L 88 x H 229 (CM). 89.7kg W 89 x L 17.5 x H 31 (CM). 4.2kg

**UNPACKED WEIGHT** 