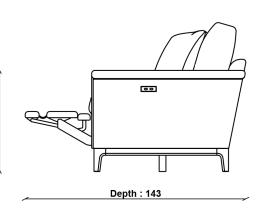

In-house design

**COUNTRY OF ORIGIN** 

UK

PRODUCT DIMENSIONS

Width: 226cm Depth: 100-143cm Height: 96cm

**SEAT HEIGHT** 

52cm

SEAT DEPTH