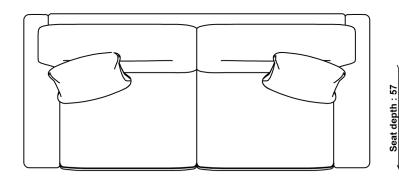

57cm

**ARM HEIGHT** 

66cm

SEAT WIDTH ARM TO ARM

178cm

PACKAGED DIMENSIONS

W 103 x L 88 x H 229 (CM). 89.7kg W 89 x L 17.5 x H 31 (CM). 4.2kg

**UNPACKED WEIGHT** 