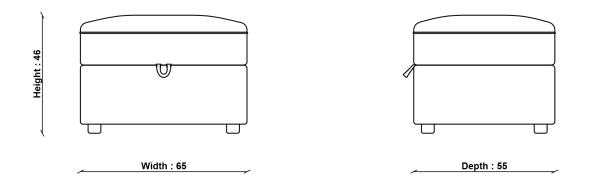

#### PRODUCT DIMENSIONS

Width: 65cm Depth: 55cm Height: 46cm PACKAGED DIMENSIONS

W 58 x L 49 x H 68 (CM). 22.4kg

UNPACKED WEIGHT 21kg

ASSEMBLY Fully Assembled

## 3445 SANDFORD STORAGE FOOTSTOOL

TECHNICAL DRAWING - All dimensions in cm