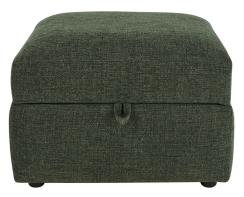

## 3445 SANDFORD STORAGE FOOTSTOOL

The Sandford storage footstool is an ideal piece for your home. Along with adding extra comfort and relaxation for the static versions of the Sandford collection it also offers generous storage space within the footstool. The plastic feet are set back from the edge of the footstool making them less visible. Available in the Casa collection of fabrics.