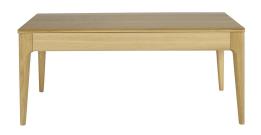

## **2649 ROMANA COFFEE TABLE**

This beautiful oak coffee table not only features a stunning solid oak top but is extremely practical as it includes a secret space, the top slides back to reveal a hidden recess, ideal for keeping your remote controls or a laptop in. The front edge of the table top bears the signature soft curve, and the legs have the fluid organic curves and chamfers that, characterise Romana. This oak furniture is finished in a clear matt lacquer to show the beauty of the natural timber.