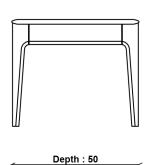

UK

PRODUCT DIMENSIONS

Width: 100cm Depth: 50cm Height: 42cm PACKAGED DIMENSIONS

W 54 x L 106 x H 47 (CM). 16.5kg

UNPACKED WEIGHT

14kg

**ASSEMBLY** 

Fully Assembled

## **2649 ROMANA COFFEE TABLE**

TECHNICAL DRAWING - All dimensions in cm

ADDITIONAL DIMENSIONS

INTERNAL COMPARTMENT DIMENSIONS

Width 25cm Depth 45cm Height 6cm