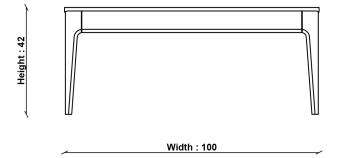

UK

PRODUCT DIMENSIONS

Width: 100cm Depth: 50cm Height: 42cm PACKAGED DIMENSIONS

W 54 x L 106 x H 47 (CM). 16.5kg

UNPACKED WEIGHT

14kg

**ASSEMBLY** 

Fully Assembled

## **2649 ROMANA COFFEE TABLE**

TECHNICAL DRAWING - All dimensions in cm

ADDITIONAL DIMENSIONS

INTERNAL COMPARTMENT DIMENSIONS

Width 25cm Depth 45cm Height 6cm