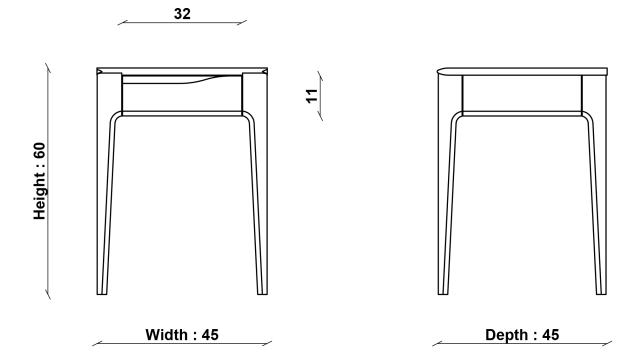

UK

PRODUCT DIMENSIONS

Width: 45cm Depth: 45cm Height: 60cm PACKAGED DIMENSIONS

W 47 x L 47 x H 64 (CM). 12kg

**UNPACKED WEIGHT** 

10kg

ASSEMBLY

Fully Assembled

TECHNICAL DRAWING - All dimensions in cm