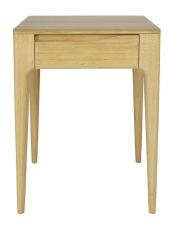

## **2650 ROMANA LAMP TABLE**

The Romana oak lamp table is a neat table that also includes a slim line drawer for storing small items. The front edge of the table top bears the signature soft curve, and the legs have the fluid organic curves and chamfers that, characterise Romana. This oak furniture is finished in a clear matt lacquer to show the beauty of the natural timber