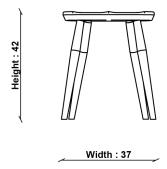

In-house design team

**COUNTRY OF ORIGIN** 

UK

PRODUCT DIMENSIONS

Width: 37cm Depth: 31cm

Height: standard 42cm / upholstered

46cm

SEAT DEPTH