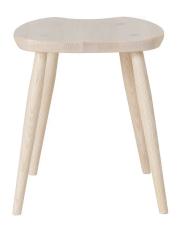

## 7425 SADDLE STOOL

A true ercol classic, designed by our founder Lucian Ercolani in 1956 and essentially unchanged ever since. With its slim, turned 'cigar' shaped legs, the Saddle Stool is the perfect partner to a dressing table or anywhere in the home; made in solid ash, it's available in a wide range of finishes and fabrics from the ercol collection to complement your décor.