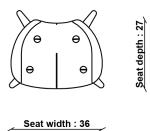

In-house design team

**COUNTRY OF ORIGIN** 

UK

PRODUCT DIMENSIONS

Width: 37cm Depth: 31cm

Height: standard 42cm / upholstered

46cm

SEAT DEPTH

31cm

**ASSEMBLY** 

Fully Assembled

TECHNICAL DRAWING - All dimensions in cm