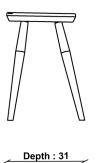

In-house design team

**COUNTRY OF ORIGIN** 

UK

PRODUCT DIMENSIONS

Width: 37cm Depth: 31cm

Height: standard 42cm / upholstered

46cm

SEAT DEPTH

31cm

**ASSEMBLY** 

Fully Assembled

TECHNICAL DRAWING - All dimensions in cm