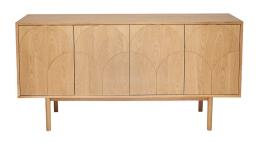

## **4543 AMALFI SIDEBOARD**

The Amalfi sideboard is full of tactile detail. Elegant detailing defines this beautiful yet practical piece and art deco influences are visible with the layered arches decorated on each of the four doors. Inside the two cupboards are adjustable shelves and doors open with push close mechanisms. This wooden sideboard can sit alongside any style of furniture and will make a true focal point.