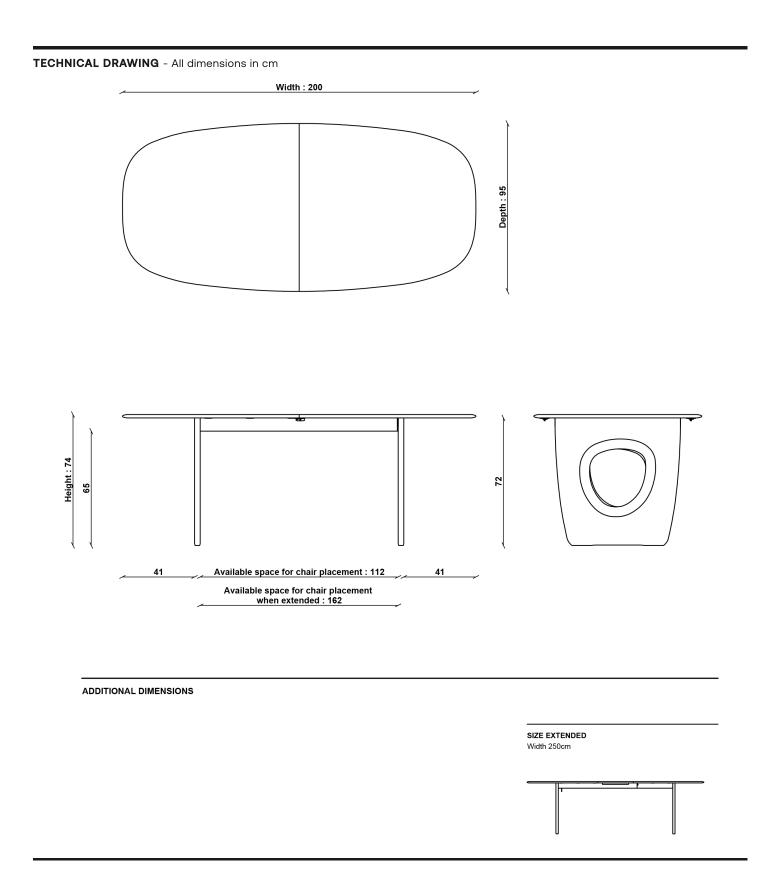

UK

**PRODUCT DIMENSIONS** 

Width: 200-250cm Depth: 95cm Height: 74cm PACKAGED DIMENSIONS

W 100 x L 207 x H 23 (CM). 67kg

**UNPACKED WEIGHT** 

56kc

**ASSEMBLY** 

Partial Assembly - Legs