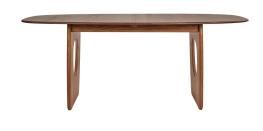

## 4292 HIGHMOOR EXTENDING DINING TABLE

The Highmoor dining table is a striking modern table with retro undertones and will make a statement in any home. Circles are sculpted into the legs showing the craftsmanship of this table which gives a quintessentially ercol feel to the furniture. The dining table is made of solid ash and can sit with any of the ash chairs in the ercol collection. When closed this table seats 6 and easily extends to seat 6-8 people giving the ability to host more guests. When not in use the leaf stores neatly within the table. The Highmoor extending dining table is available in all ercol ash finishes.