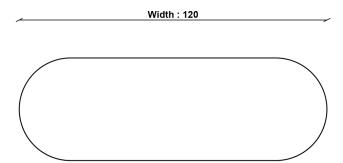

China

PRODUCT DIMENSIONS

Width: 120cm Depth: 40cm Height: 80cm

**CLEARANCE UNDER** 

21cm

PACKAGED DIMENSIONS

W 49 x L 70 x H 135 (CM). 53.7kg

**UNPACKED WEIGHT** 