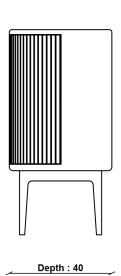

China

PRODUCT DIMENSIONS

Width: 120cm Depth: 40cm Height: 80cm

**CLEARANCE UNDER** 

21cm

PACKAGED DIMENSIONS

W 49 x L 70 x H 135 (CM). 53.7kg

**UNPACKED WEIGHT** 