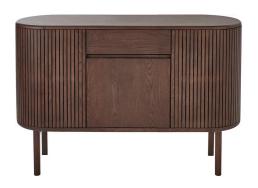

## **4547 SIENA MEDIUM SIDEBOARD**

Full of understated beautiful detailing the Siena medium sideboard is a statement piece with its smooth geometric shapes and intricate details. Elegant, curved slatted cupboards frame the cabinet ends with practical push close mechanism and a useful shelf. In the centre a useful drawer and a further cupboard with an adjustable shelf. Available in a choice of pale oak or a rich dark finish.

## **TECHNICAL SPECIFICATIONS**

CONSTRUCTION

Solid Oak, Oak veneers

**FINISHES AVAILABLE** 

Natural, Dark Wood

**DESIGNED BY** 

In-house design

COUNTRY OF ORIGIN