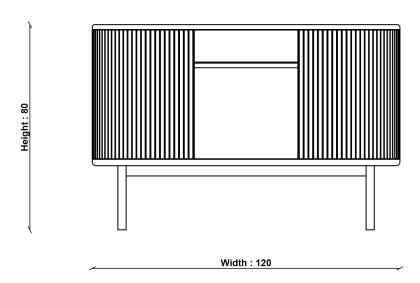

China

PRODUCT DIMENSIONS

Width: 120cm Depth: 40cm Height: 80cm

**CLEARANCE UNDER** 

21cm

PACKAGED DIMENSIONS

W 49 x L 70 x H 135 (CM). 53.7kg

**UNPACKED WEIGHT** 

## **4547 SIENA MEDIUM SIDEBOARD**

TECHNICAL DRAWING - All dimensions in cm

ADDITIONAL DIMENSIONS

HEIGHT ABOVE END ADJUSTABLE SHELVED

Highest position 14cm Lowest position 33cm HEIGHT ABOVE CENTRE ADJUSTABLE SHELF