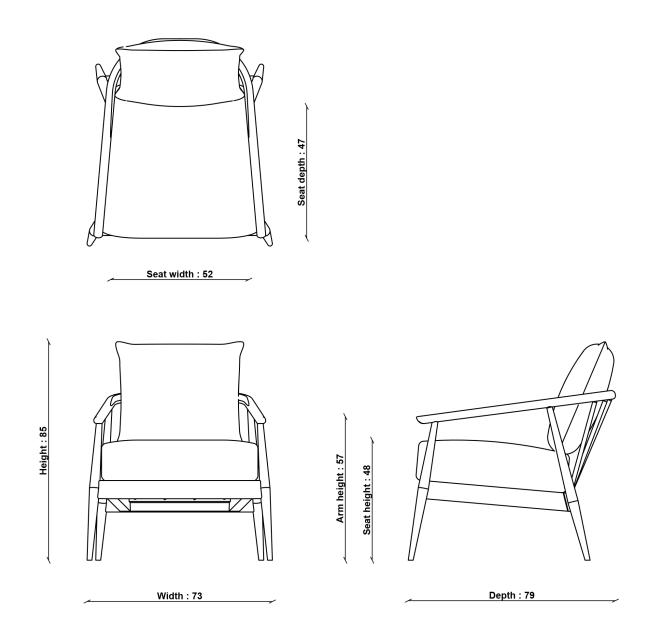

### PRODUCT DIMENSIONS

Width: 73cm Depth: 79cm Height: 85cm

**SEAT HEIGHT** 48cm

**SEAT DEPTH** 47cm

**ARM HEIGHT** 57cm

**SEAT WIDTH ARM TO ARM** 52cm

# **0710 ALDBURY CHAIR**

TECHNICAL DRAWING - All dimensions in cm