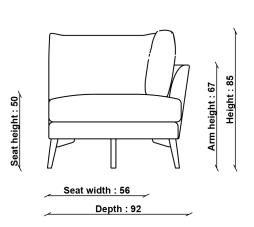

In-House Design Team

**COUNTRY OF ORIGIN** 

Poland

PRODUCT DIMENSIONS

Width: 210cm Depth: 92cm Height: 85cm

**SEAT HEIGHT** 

50cm

SEAT DEPTH

174cm

**ARM HEIGHT** 

67cm

**SEAT WIDTH ARM TO ARM** 

56cm

**CLEARANCE UNDER** 

14.5cm

PACKAGED DIMENSIONS