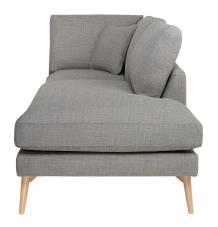

## 4433 FORLI CORNER OPEN END RHF

The Forli sofa collection is designed with the compact home environment in mind. Slim profiles, contemporary textured and plush fabrics create a dramatic backdrop for the beautifully turned solid oak leg details. The right hand facing corner open end unit for the Forli sectional sofa is a key piece for the more contemporary driven consumer, sitting perfectly within an open plan space.