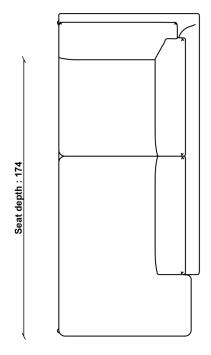

174cm

**ARM HEIGHT** 

67cm

**SEAT WIDTH ARM TO ARM** 

56cm

**CLEARANCE UNDER** 

14.5cm

PACKAGED DIMENSIONS