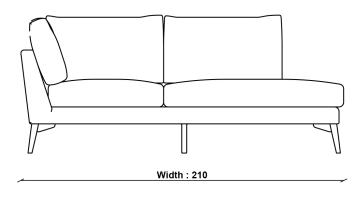

In-House Design Team

**COUNTRY OF ORIGIN** 

Poland

PRODUCT DIMENSIONS

Width: 210cm Depth: 92cm Height: 85cm

**SEAT HEIGHT** 

50cm

SEAT DEPTH