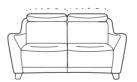

#### **SOFAS & CHAIRS**

Large Two Seater Sofa with Powered Headrest

H 96/113cm W 200cm D 103cm SH 51cm SW 160cm SD 58cm AH 70cm

Large Two Seater Power Recliner Sofa with Powered Headrest

H 96/113cm W 200cm D 103/152cm SH 51cm SW 160cm SD 58cm AH 70cm