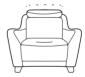

Two Seater Power Recliner Sofa with Powered Headrest

H 96/113cm W 166cm D 103/152cm SH 51cm SW 126cm SD 58cm AH 70cm

Available with heated nextal

Chair with Powered Headrest

H 96/113cm W 103cm D 103cm SH 51cm SW 63cm SD 58cm AH 70cm

Power Recliner Chair with Powered Headrest

H 96/113cm W 103cm D 103/152cm SH 51cm SW 63cm SD 58cm AH 70cm

|                | STANDARD | OPTION |
|----------------|----------|--------|
| SEAT INTERIORS | FOAM     |        |
| BACK INTERIORS | FIBRE    |        |
| WOOD FINISH    | MAHOGANY | TEAK   |
|                |          |        |