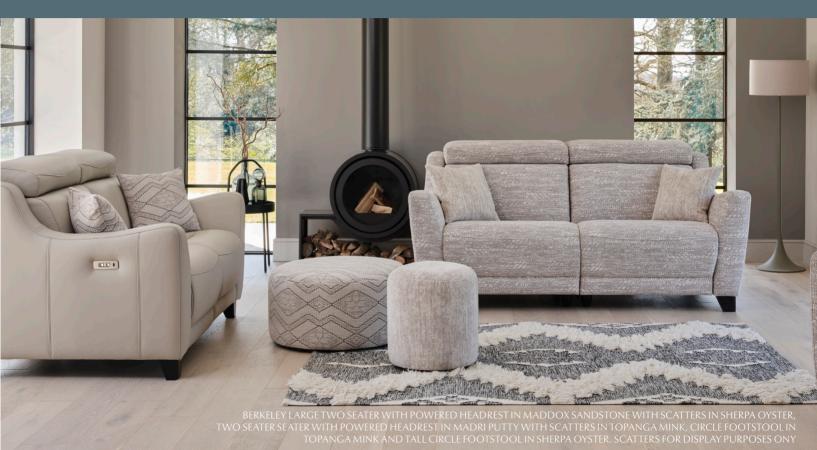

## Berkeley

The Berkeley Collection is rich with exquisite details, clean lines and sumptuous comfort. Perfect for a contemporary interiors or elegant living spaces, Berkeley boasts timeless style without compromising on sublime comfort.

The Berkeley collection is available as a Large Two Seater, Two Seater and Chair with a powered headrest as standard, with optional upgrades of full motion as well as heated seats!

Elevate your home with Berkeley and lounge in irresistible comfort.

#### **SOFAS & CHAIRS**

Large Two Seater Sofa with Powered Headrest

H 96/113cm W 200cm D 103cm SH 51cm SW 160cm SD 58cm AH 70cm

Large Two Seater Power Recliner Sofa with Powered Headrest

H 96/113cm W 200cm D 103/152cm SH 51cm SW 160cm SD 58cm AH 70cm