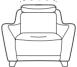

Two Seater Power Recliner Sofa with Powered Headrest

H 96/113cm W 166cm D 103/152cm SH 51cm SW 126cm SD 58cm AH 70cm

Available with heated nextal

Chair with Powered Headrest

H 96/113cm W 103cm D 103cm SH 51cm SW 63cm SD 58cm AH 70cm

Power Recliner Chair with Powered Headrest

H 96/113cm W 103cm D 103/152cm SH 51cm SW 63cm SD 58cm AH 70cm

|                | STANDARD | OPTION |
|----------------|----------|--------|
| SEAT INTERIORS | FOAM     |        |
| BACK INTERIORS | FIBRE    |        |
| WOOD FINISH    | MAHOGANY | TEAK   |
|                |          |        |