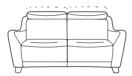

AVAILABLE IN LEATHER OR FABRIC
5 YEAR MOTOR AND MECHANISM GUARANTEE
ON MOTION PIECES

2 YEAR HEATED SEATS GUARANTEE - POWER PACK NOT TO BE USED WITH HEATED SEATS

Two Seater Sofa with Powered Headrest

H 96/113cm W 166cm D 103cm SH 51cm SW 126cm SD 58cm AH 70cm

Two Seater Power Recliner Sofa with Powered Headrest

H 96/113cm W 166cm D 103/152cm SH 51cm SW 126cm SD 58cm AH 70cm

Available with heated nextal

Chair with Powered Headrest

H 96/113cm W 103cm D 103cm SH 51cm SW 63cm SD 58cm AH 70cm