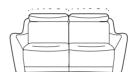

#### **SOFAS & CHAIRS**

Large Two Seater Sofa with Powered Headrest

H 96/113cm W 200cm D 103cm SH 51cm SW 160cm SD 58cm AH 70cm

Large Two Seater Power Recliner Sofa with Powered Headrest

H 96/113cm W 200cm D 103/152cm SH 51cm SW 160cm SD 58cm AH 70cm

AVAILABLE IN LEATHER OR FABRIC
5 YEAR MOTOR AND MECHANISM GUARANTEE
ON MOTION PIECES

2 YEAR HEATED SEATS GUARANTEE - POWER PACK NOT TO BE USED WITH HEATED SEATS

Two Seater Sofa with Powered Headrest

H 96/113cm W 166cm D 103cm SH 51cm SW 126cm SD 58cm AH 70cm