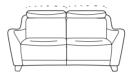

#### **SOFAS & CHAIRS**

Large Two Seater Sofa with Powered Headrest

H 96/113cm W 200cm D 103cm SH 51cm SW 160cm SD 58cm AH 70cm

Large Two Seater Power Recliner Sofa with Powered Headrest

H 96/113cm W 200cm D 103/152cm SH 51cm SW 160cm SD 58cm AH 70cm

Two Seater Power Recliner Sofa with Powered Headrest

H 96/113cm W 166cm D 103/152cm SH 51cm SW 126cm SD 58cm AH 70cm

Available with heated nextal

Chair with Powered Headrest

H 96/113cm W 103cm D 103cm SH 51cm SW 63cm SD 58cm AH 70cm