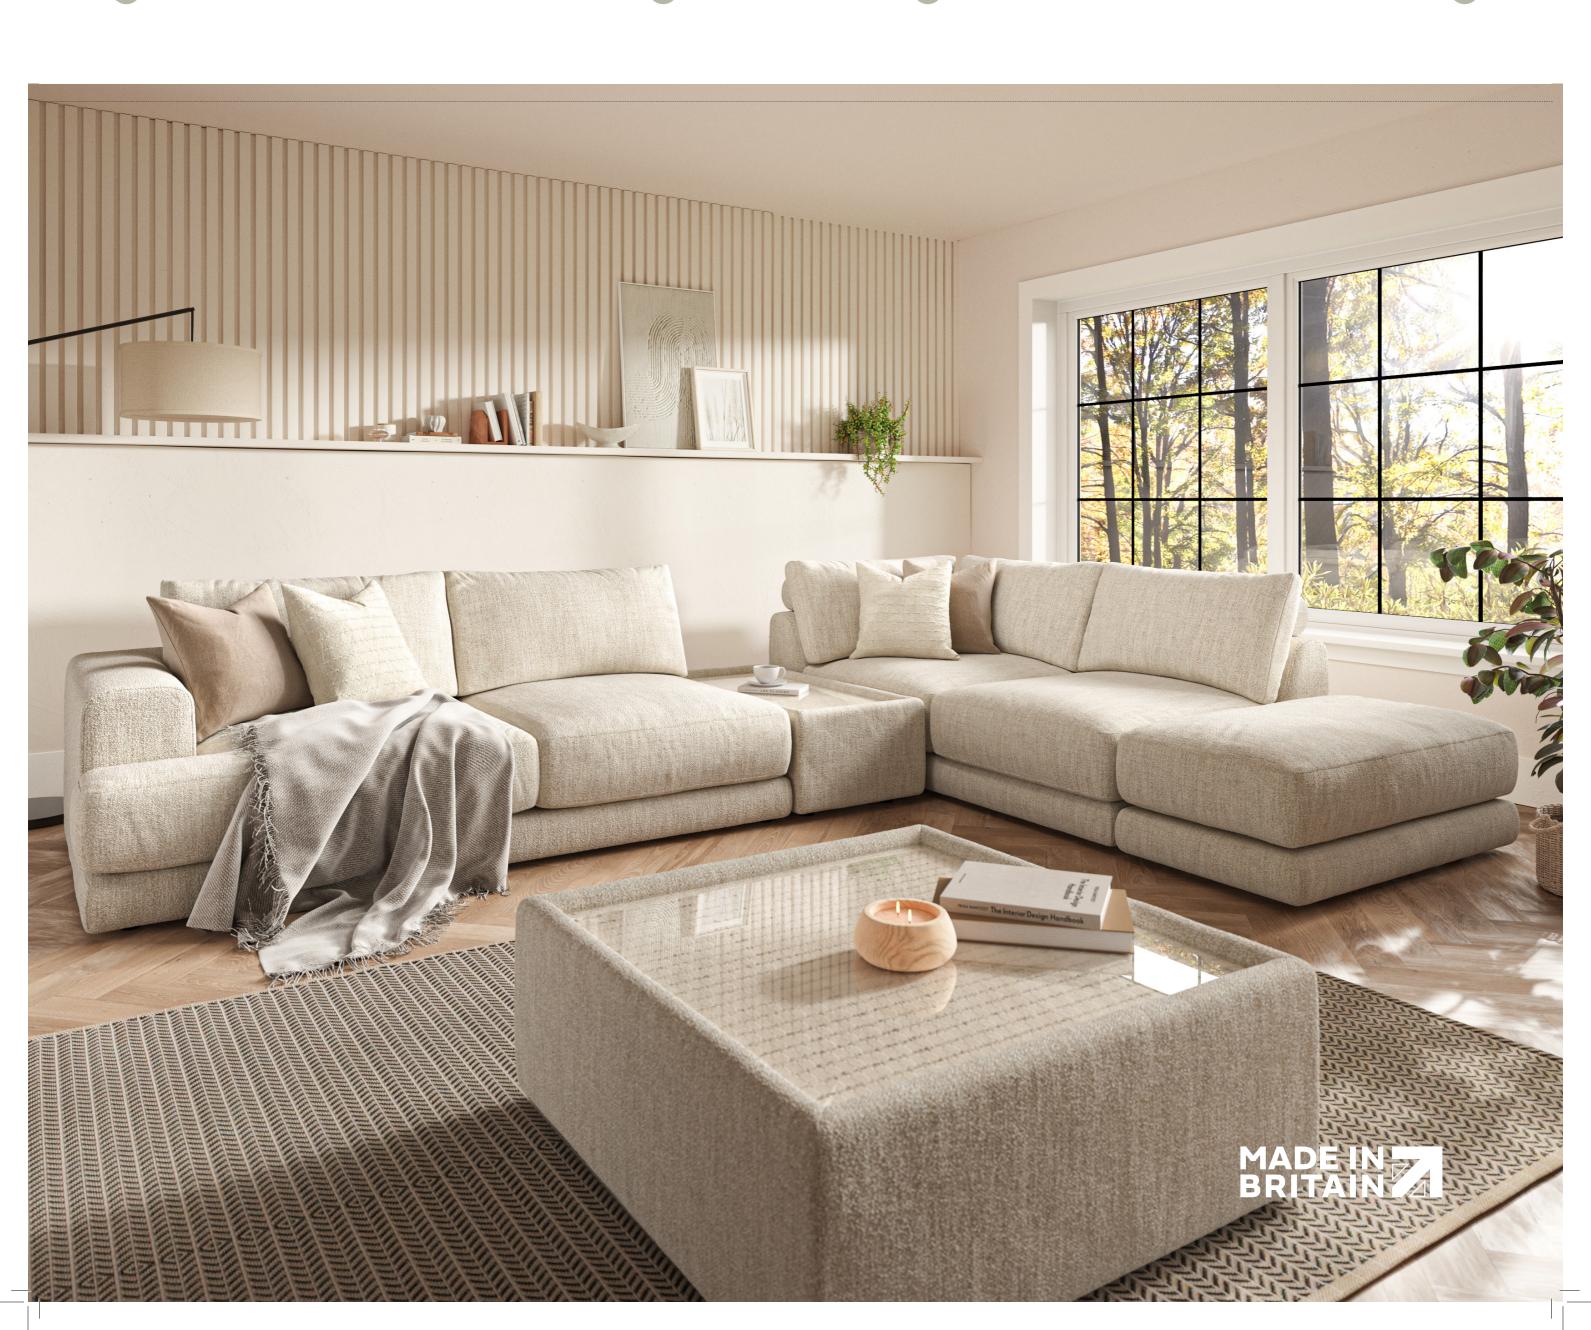

## NIKO

**Timber Frame** Sturdy and reliable, this hardwood frame is made with sustainably sourced timber. Put together by skilled craftsmen, by hand in the UK, this sofa is made to last.

**Seat Cushions** Foam, that bounces back for an ultra low maintenance sit, and a comfortable cocoon of support.

**Feet** This sofa sits on unseen glides.

**Scatter Cushions** Soft and inviting, our duck feather scatter cushions are 100% responsibly sourced. They're included, too - simply choose a fabric **per pair** from this book.