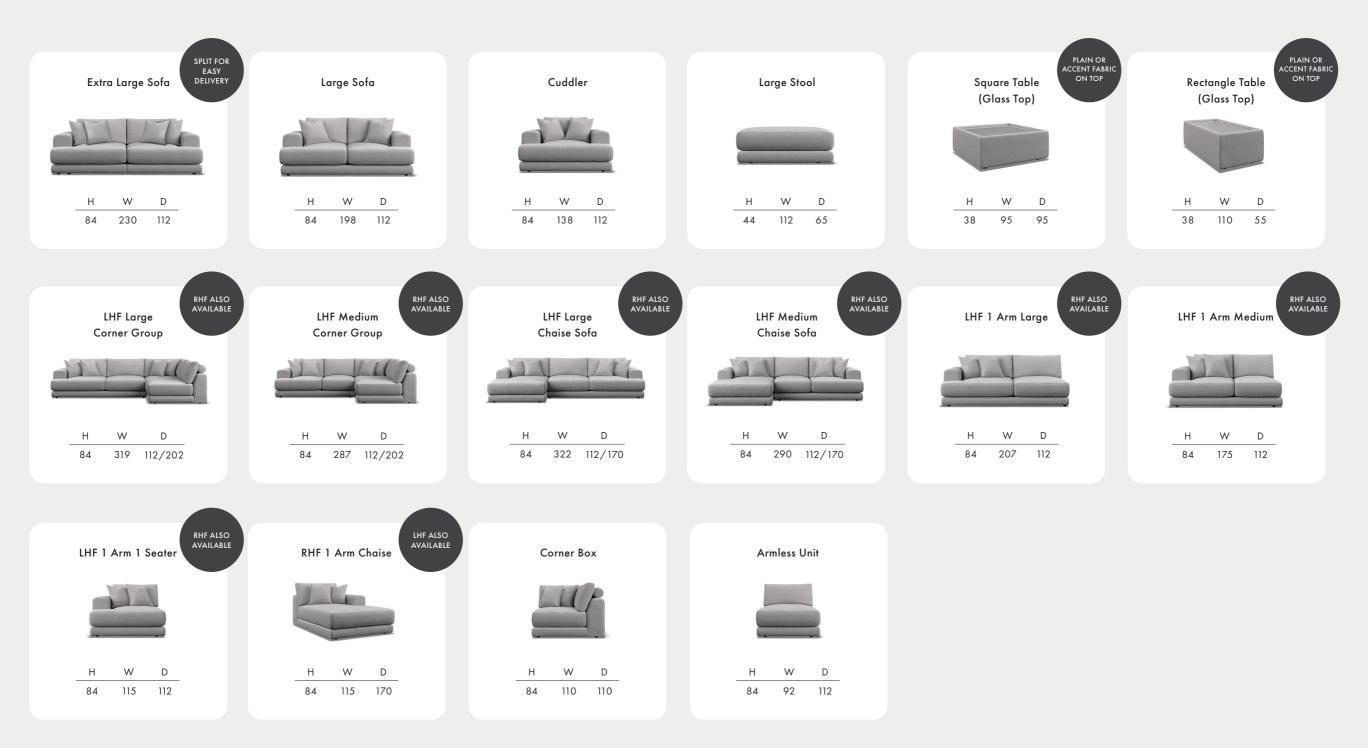

Fabric location guidance: When selecting your fabric locations, fabric location 1 is always the body fabric. Then, work from the outside scatters in for fabric locations 2, 3 etc.

Dimensions shown in cm. H = height, W = width, D = depth